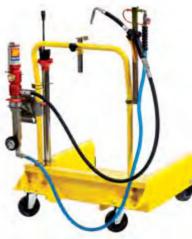

## Art. 042-1411-000 Wheeled aspirator with pump for barrels of 180-220 I Composed by: Art.020-1165-000 Air-operated pump ratio=1:1 Equipped with the flux adjuster and the vacuum gauge Art.030-1400-000 4-wheels trolley Art.044-1479-000 Set 10 standard probes 2 m aspiration – delivery hoses Art.024-1232-F00 Oil dispensing nozzle flexible end