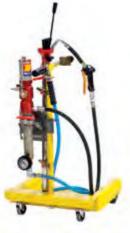

## WHEELED ASPIRATORS FOR EXHAUSTED OIL WITH PNEUMATIC PUMP

042-1410-000

## Art. 042-1410-000

Wheeled aspirator with pump for drums of 50-60 l Composed by: Art.020-1165-000 Air-operated pump ratio=1:1 Equipped with the flux adjuster and the vacuum gauge Art.030-1395-000 4-wheels trolley Art.044-1479-000 Set 10 standard probes 2 m aspiration – delivery hoses Art.024-1232-F00 Oil dispensing nozzle flexible end