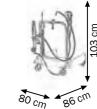

## Art. 042-1410-000

Wheeled aspirator with pump for drums of 50-60 l Composed by: Art.020-1165-000 Air-operated pump ratio=1:1 Equipped with the flux adjuster and the vacuum gauge Art.030-1395-000 4-wheels trolley Art.044-1479-000 Set 10 standard probes 2 m aspiration – delivery hoses Art.024-1232-F00 Oil dispensing nozzle flexible end