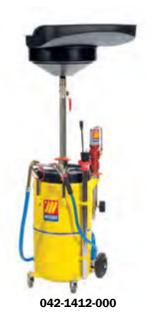

## Art. 042-1412-000

Air-operated oil suction-drainer 90 l with pneumatic oil pump Pneumatic air emptying (max pressure 0,5 bar) Composed by: Tank capacity 90 l with level indicator Art.020-1165-000 Air-operated pump ratio=1:1 Equipped with the flux adjuster and the vacuum gauge Recovery basin capacity 20 l with ergonomic and swivel 360° abs funnel with breakwater grate for drip the substituted oil filters Art.044-1479-000 Set 10 standard probes 2 m aspiration – delivery hoses

Suitable for the aspiration of exhausted oil and similar from every motor vehicle. When you inverse the position of the two hoses the aspirator can deliver the aspirated fluids.

**Warning**: It is not possible to suck brake oils, fuels, inflammable and corrosive liquids. 128