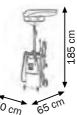

## Art. 042-1411-000 Wheeled aspirator with pump for barrels of 180-220 I Composed by: Art.020-1165-000 Air-operated pump ratio=1:1 Equipped with the flux adjuster and the vacuum gauge Art.030-1400-000 4-wheels trolley Art.044-1479-000 Set 10 standard probes 2 m aspiration – delivery hoses Art.024-1232-F00 Oil dispensing nozzle flexible end